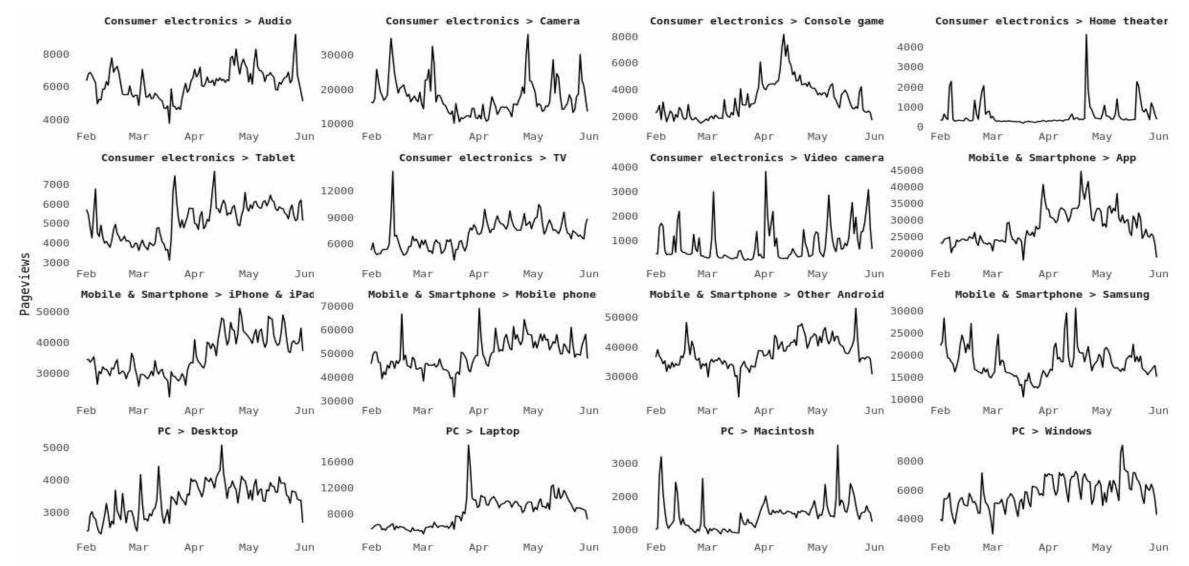

### **Consumer Electronics Categories by order of Traffic Growt**

Overall, Consumer Electronics categories grew a bit in April, but kept flat trend in March & May. 

**February VS March** 

- OTT (such as Netflix, Youtube, Amazon Prime) and Game category increased its volume a lot in March & April when Sta-Home was in big trend.
- Trend of checking hardware devices such as Laptop, Desktop PC, Tablet, TV can be seen in March & April too.

- ※ "volume" indicates volume of unique cookie who were interested into each interest categorised listed under the correspond month.
- **"Growth x**" is calculated by = target month volume / compared month volume (ex. February VS March Growth x = March(target month) volume / February (compared month) volume)
- ※ Only auto categories with cookie volume ≥ 10,000 in compared month are selected. (= categories which had big cookie volume ≥ 10,000 in the first month, but volume dropped a lot in the next month)