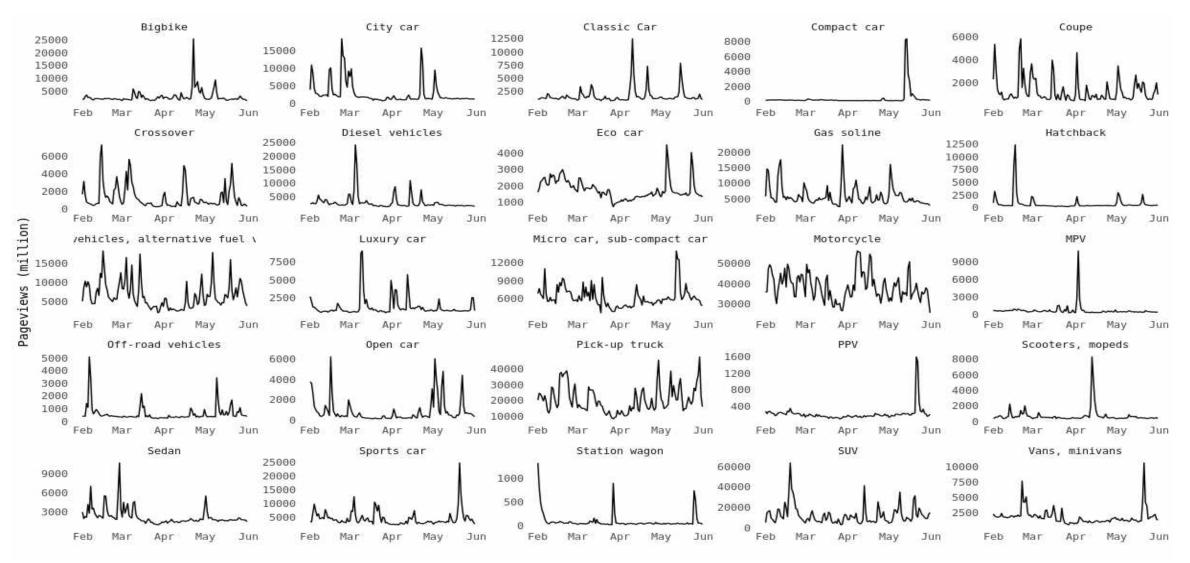

## Daily PV in Time Series for Auto Categories (By Car Type)

### Top Traffic-Increased (less-decreased) Auto Categories

- Overall, automobile category decreased in March & April, and started to increase its user volume from May.
- Hyundai kept/increased its user volume in all period.

### Top Traffic-Decreased (less-increased) Auto Categories

• Overall, automobile category decreased in March & April, and started to increase its user volume from May.

February VS March

 Chevrolet decreased its volume a lot as its peak was in February when they announced their business closure in Thailand.