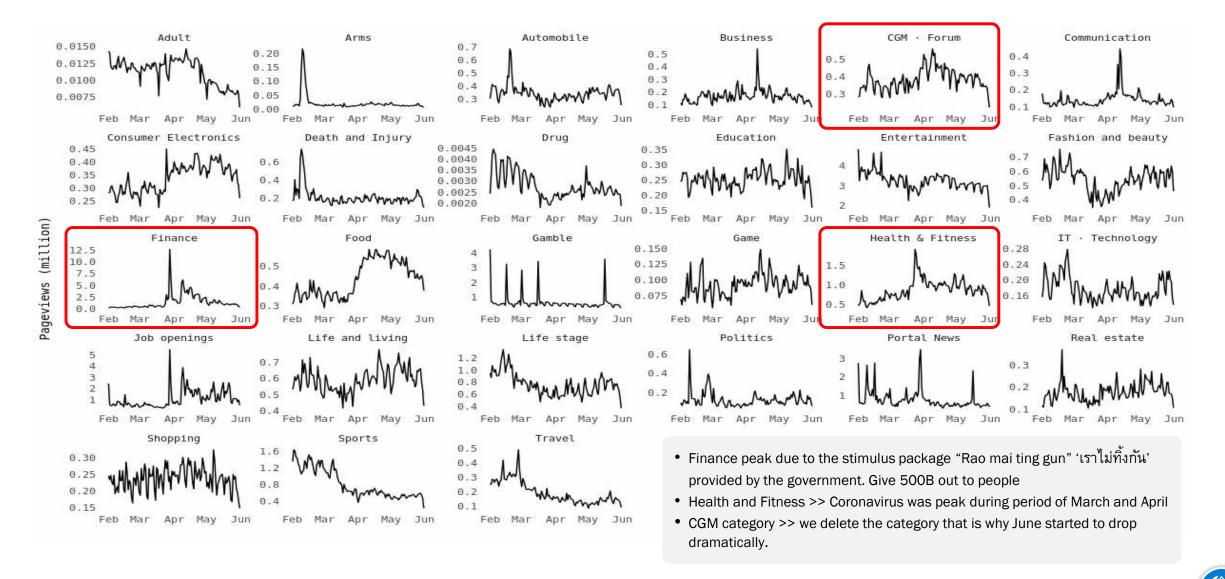

## Insight Total PV Analysis Summary

There are 25 main categories being collected between Feb 1 to May 30, 2020 (reference: <a href="https://console.treasuredata.com/app/jobs/758406243">https://console.treasuredata.com/app/jobs/758406243</a>)