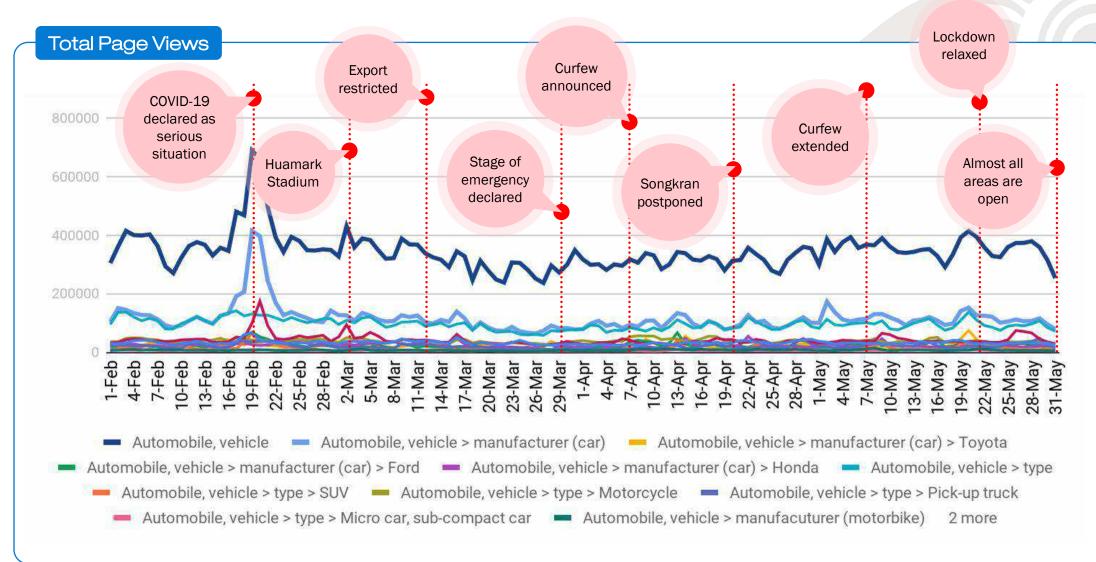

### Top Traffic-Increased (less-decreased) Auto Categories

- Overall, automobile category decreased in March & April, and started to increase its user volume from May.
- Hyundai kept/increased its user volume in all period.

### Top Traffic-Decreased (less-increased) Auto Categories

• Overall, automobile category decreased in March & April, and started to increase its user volume from May.

February VS March

 Chevrolet decreased its volume a lot as its peak was in February when they announced their business closure in Thailand.