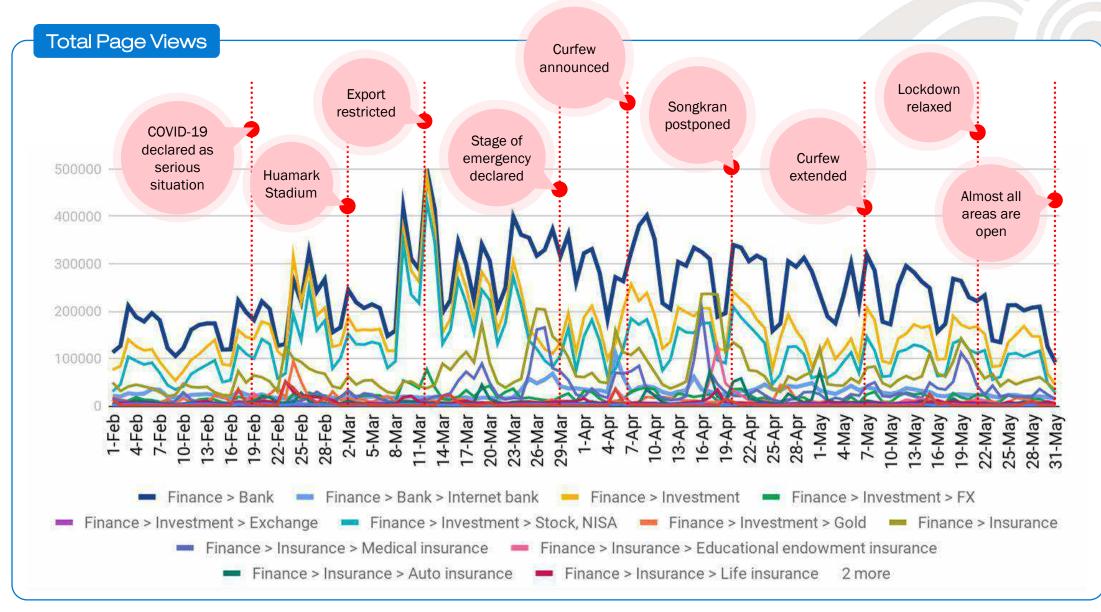

### Some vital situations occurred during the period . . .

- The graph shown that most categories was peak in March 29 especially Finance and Entertainment respectively
- The highest PV of finance was cause by the restriction of exporting mask and eggs
- Due to the restrict of exporting, the government was stimulate people by given 500 Baht per household which may led to a higher financial situation (PV increased)
- As when curfew was announced in the beginning of April, graph was slightly increased but still in Finance and Entertainment categories. This might be because the stay-home trend.
- The lockdown period along with Songkran postponed, the PV was dramatically dropped as the situation was forced people to stay at home.

### Real case situation happen in Thailand during COVID-19

- 1. Songkran postponed : The Centre for Covid-19 Situation Administration demanded no water splashing and threatened violators with harsh punishment, amid worries the festival could give fresh impetus to the Covid-19 outbreak (Source: Bangkok post)
- 2. Export restriction : Building on our annual Monitoring and Evaluation of Agricultural Policies we are tracking and assessing the impact of country measures in relation to agri-food production and trade in response to COVID-19 (Source: OECD Policy response to Coronavirus)
- 3. Curfew announced : The government enforced the state of emergency on March 26 until April 30 and imposed a 10pm to 4am curfew on April 3 (Source: Thailand Business News)

### Finance Categories by order of Traffic Growth

• Overall, Finance category grew in April, in the other periods, it kept flat-trend.

**February VS March** 

- Life insurance increased its volume in March which might because people started to search about insurance for COVID-19.
- Cashing, loans, debt categories increased in all periods which might because many people were in financially difficult situation due to COVID-19 issue.