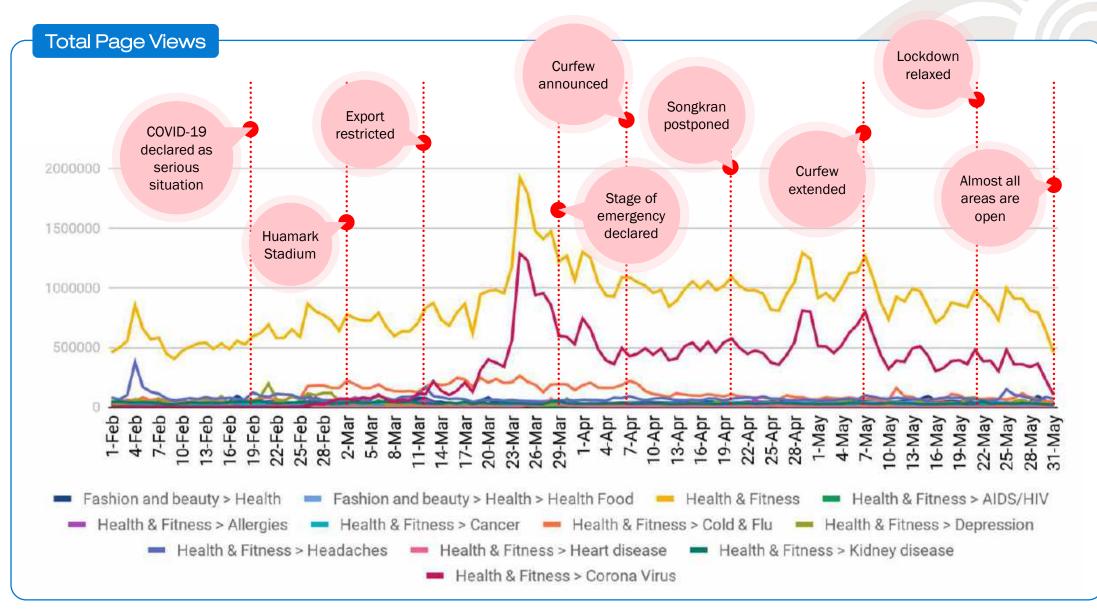

## Daily PV in Time Series for Health Categories

### February to March

- As Corona Virus were spread around the world, this situation has made the percent growth up to 46.62% from Feb to March represented the most highest percentage growth of all period. (Note that: The percent growth was high because DMP received heavily traffic from OPPA during March period)
- Followed by heart disease; one of the symptom of coronavirus infection >> led to 3.51 times percent growth in this period.

### March to April

• Corona Virus situation was remain conceivably; percent growth 1.01% indicate the situation was still not getting any better.

### April to May

- Because of COVID's situation, most people were faced with depression symptom accounting for 1.05 times percent growth for both period after COVID occured.
- Corona Virus seem to get better during this period.