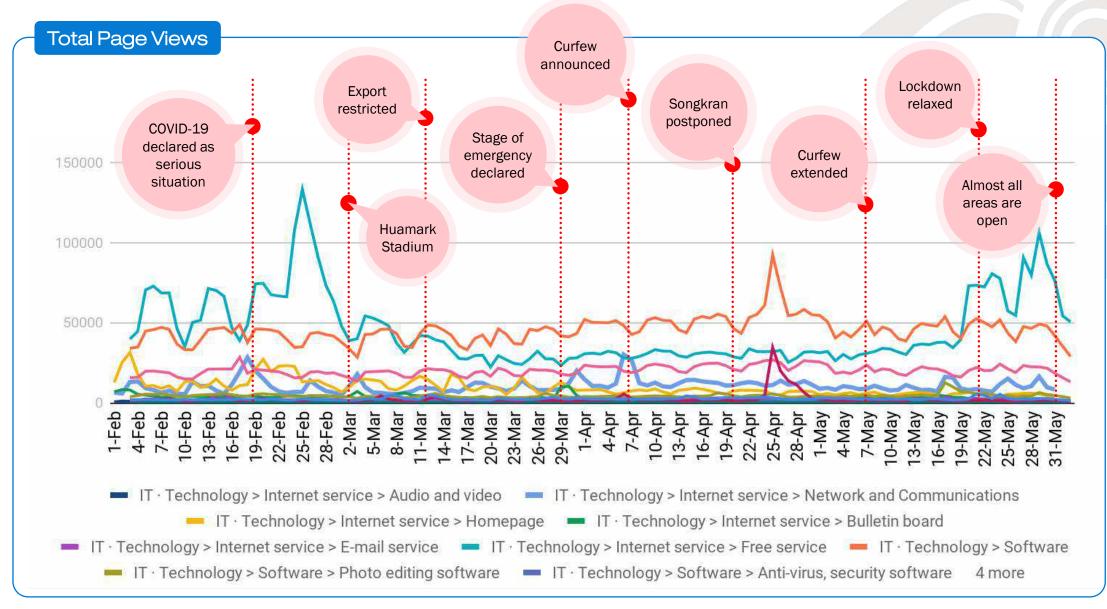

# Finance Categories Analysis Insight Summary

According to the graph (reference: <u>https://console.treasuredata.com/app/jobs/758406243</u>)

- There are mainly two graph peak during March
- Investment and Bank seem to be the highest PV as the situation extended exporting

Analysing each graph . . .

- Finance > National Welfare Project : the graph was peak during April, this is because the government subsidize at least 1500 Baht per household
- Finance > Tax refund : It appeared that most people are redeemed all tax refund before COVID-19 started