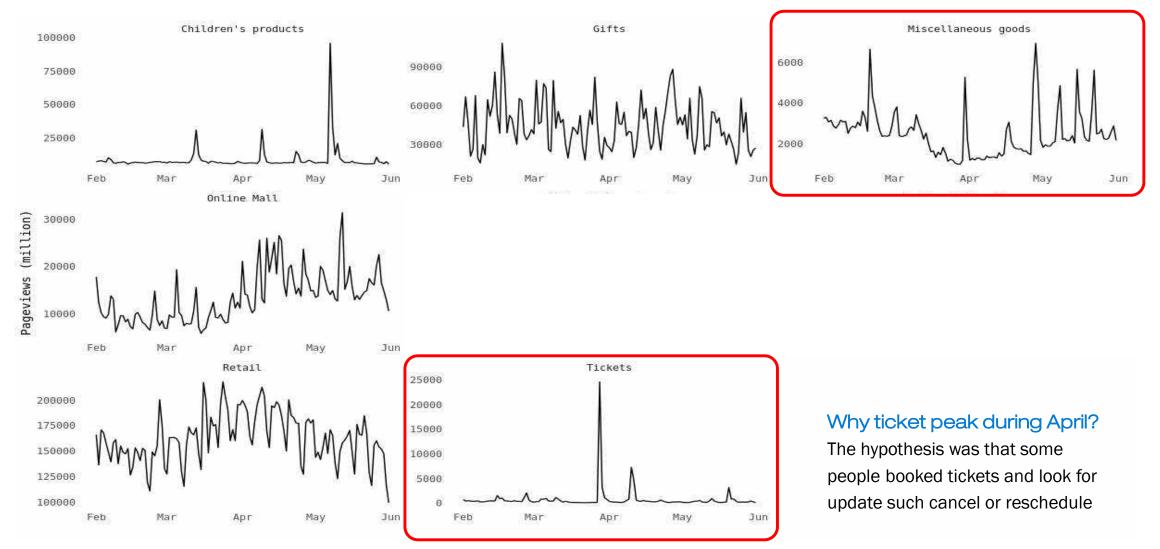

### Shopping Categories by order of Traffic Growth

Overall, Shopping Categories were in flat trend in during COVID-19 period.

February VS March

• Online mall increased a lot in April, and continue to grow in May too, which might because of Stay-Home trend.

### February to March

- There are no remarkable sub-cate that has changed in this period
- Interesting sub category is Online Mall which people are most like to purchase online items for all time of Coronavirus

### March to April

 As for this period, people are not allowed to go outside (lockdown period) >> led most people purchase things online such as Lazada and Shopee. For this reason, Online Mall was accounting for the top percent growth during this period.

### April to May

- During this period, people tend to have more impact on **Miscellaneous Goods** for use in dairy live.
- Follow by Miscellaneous goods, Online Mall remain a high percent growth of Shopping category. People are rather purchase goods online than go to shopping mall to avoid infection of COVID