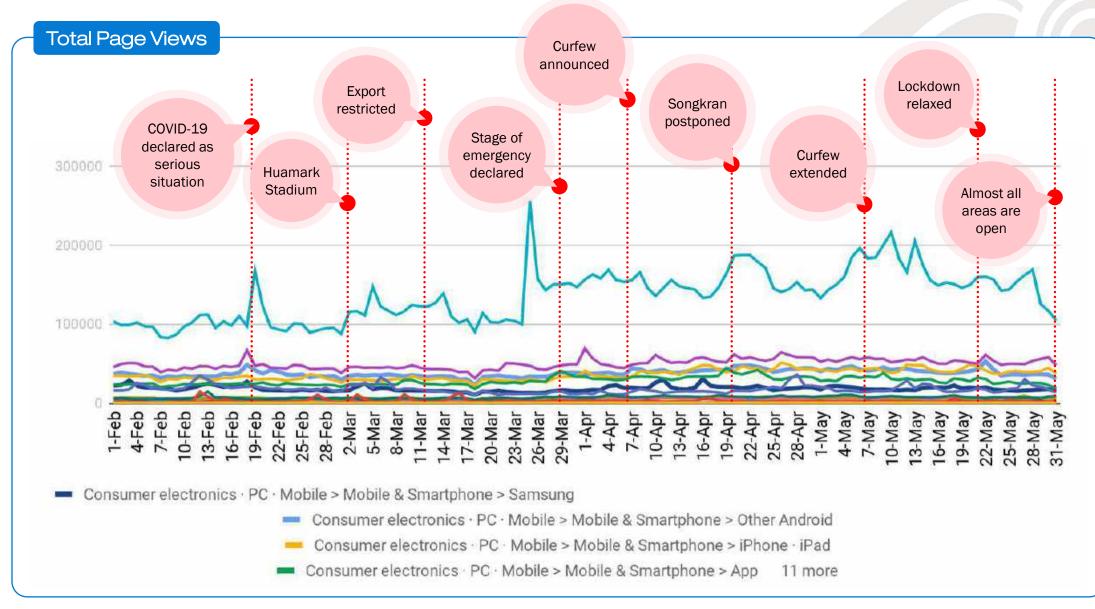

## **OPPA Total Daily PV in Time Series**

### Some vital situations occurred during the period . . .

- The graph shown that most categories was peak in March 29 especially Finance and Entertainment respectively
- The highest PV of finance was cause by the restriction of exporting mask and eggs
- Due to the restrict of exporting, the government was stimulate people by given 500 Baht per household which may led to a higher financial situation (PV increased)
- As when curfew was announced in the beginning of April, graph was slightly increased but still in Finance and Entertainment categories. This might be because the stay-home trend.
- The lockdown period along with Songkran postponed, the PV was dramatically dropped as the situation was forced people to stay at home.

### Real case situation happen in Thailand during COVID-19

- 1. Songkran postponed : The Centre for Covid-19 Situation Administration demanded no water splashing and threatened violators with harsh punishment, amid worries the festival could give fresh impetus to the Covid-19 outbreak (Source: Bangkok post)
- 2. Export restriction : Building on our annual Monitoring and Evaluation of Agricultural Policies we are tracking and assessing the impact of country measures in relation to agri-food production and trade in response to COVID-19 (Source: OECD Policy response to Coronavirus)
- 3. Curfew announced : The government enforced the state of emergency on March 26 until April 30 and imposed a 10pm to 4am curfew on April 3 (Source: Thailand Business News)