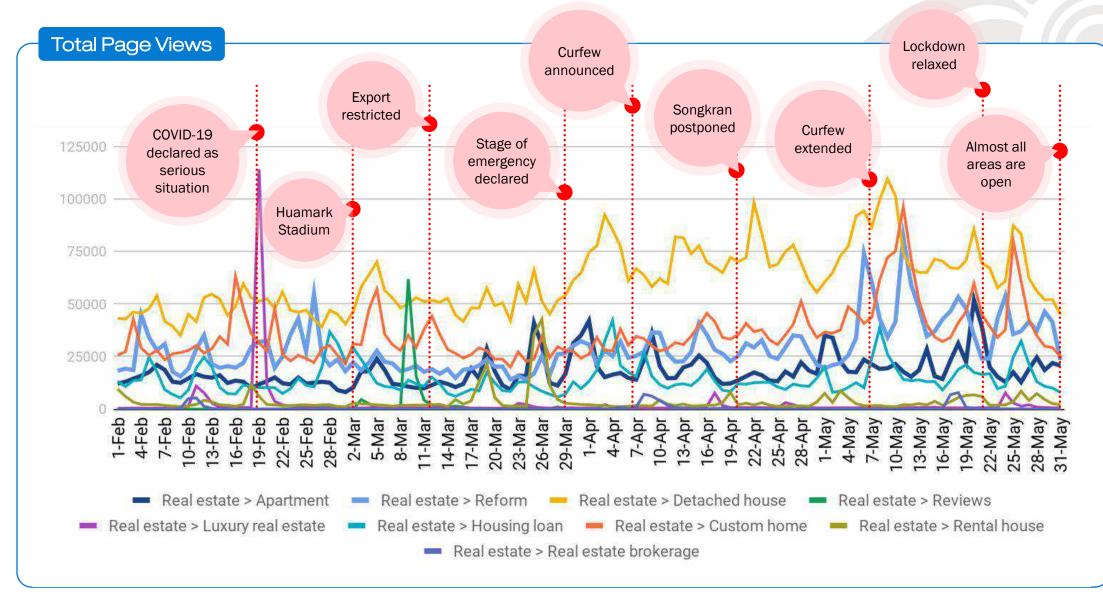

### Big Events Related to COVID-19 in Thailand

The government has declared COVID-19 as the most crucial situation in Thailand

Marc

h

Japan, Singapore, China were lockdown  The government declare state of emergency

April

- COVID-19 infection spread at Boxing Stadium Huamark
- Crowd areas were forced to close such as gym and restaurant
- Restriction on exporting eggs and mask

 Songkran festival was postponed

May

- Supermarkets started to re-open with restricted social-distancing
- Curfew 22.00 04.00
- All alcohol were banned 24/7
- Prohibit to travel inout of country

- Curfew was cancelled
- Almost all areas are opened with restricted socialdistancing

June

- Scan check-in/out (Thai-Chana)
- Open phase 4
- Bar remain closed

### Some vital situations occurred during the period . . .

- The graph shown that most categories was peak in March 29 especially Finance and Entertainment respectively
- The highest PV of finance was cause by the restriction of exporting mask and eggs
- Due to the restrict of exporting, the government was stimulate people by given 500 Baht per household which may led to a higher financial situation (PV increased)
- As when curfew was announced in the beginning of April, graph was slightly increased but still in Finance and Entertainment categories. This might be because the stay-home trend.
- The lockdown period along with Songkran postponed, the PV was dramatically dropped as the situation was forced people to stay at home.

### Real case situation happen in Thailand during COVID-19

- 1. Songkran postponed : The Centre for Covid-19 Situation Administration demanded no water splashing and threatened violators with harsh punishment, amid worries the festival could give fresh impetus to the Covid-19 outbreak (Source: Bangkok post)
- 2. Export restriction : Building on our annual Monitoring and Evaluation of Agricultural Policies we are tracking and assessing the impact of country measures in relation to agri-food production and trade in response to COVID-19 (Source: OECD Policy response to Coronavirus)
- 3. Curfew announced : The government enforced the state of emergency on March 26 until April 30 and imposed a 10pm to 4am curfew on April 3 (Source: Thailand Business News)