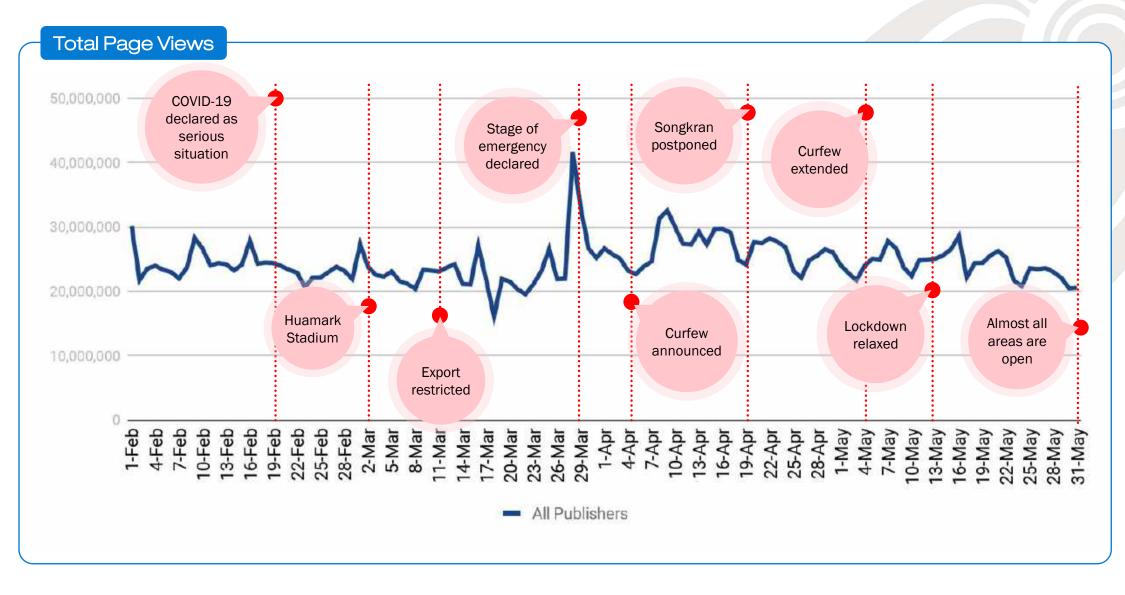

### Big Events Related to COVID-19 in Thailand

The government has declared COVID-19 as the most crucial situation in Thailand

Marc

h

Japan, Singapore, China were lockdown  The government declare state of emergency

April

- COVID-19 infection spread at Boxing Stadium Huamark
- Crowd areas were forced to close such as gym and restaurant
- Restriction on exporting eggs and mask

 Songkran festival was postponed

May

- Supermarkets started to re-open with restricted social-distancing
- Curfew 22.00 04.00
- All alcohol were banned 24/7
- Prohibit to travel inout of country

- Curfew was cancelled
- Almost all areas are opened with restricted socialdistancing

June

- Scan check-in/out (Thai-Chana)
- Open phase 4
- Bar remain closed

### Some vital situations occurred during the period . . .

- The graph shown that most categories was peak in March 29 especially Finance and Entertainment respectively
- The highest PV of finance was cause by the restriction of exporting mask and eggs
- Due to the restrict of exporting, the government was stimulate people by given 500 Baht per household which may led to a higher financial situation (PV increased)
- As when curfew was announced in the beginning of April, graph was slightly increased but still in Finance and Entertainment categories. This might be because the stay-home trend.
- The lockdown period along with Songkran postponed, the PV was dramatically dropped as the situation was forced people to stay at home.