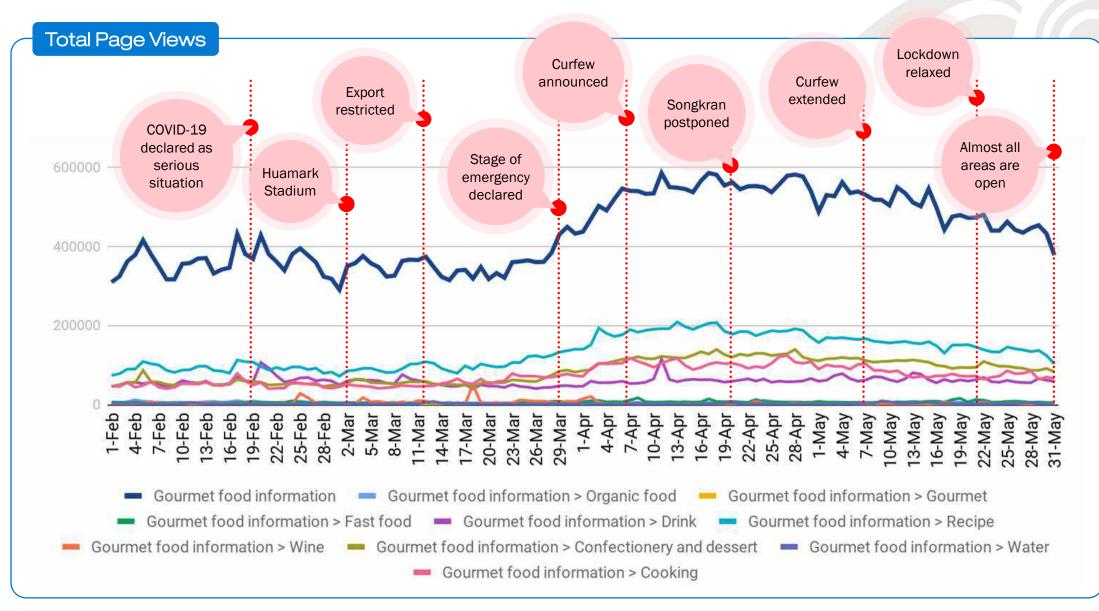

### Some vital situations occurred during the period . . .

- The graph shown that most categories was peak in March 29 especially Finance and Entertainment respectively
- The highest PV of finance was cause by the restriction of exporting mask and eggs
- Due to the restrict of exporting, the government was stimulate people by given 500 Baht per household which may led to a higher financial situation (PV increased)
- As when curfew was announced in the beginning of April, graph was slightly increased but still in Finance and Entertainment categories. This might be because the stay-home trend.
- The lockdown period along with Songkran postponed, the PV was dramatically dropped as the situation was forced people to stay at home.

### Real case situation happen in Thailand during COVID-19

- 1. Songkran postponed : The Centre for Covid-19 Situation Administration demanded no water splashing and threatened violators with harsh punishment, amid worries the festival could give fresh impetus to the Covid-19 outbreak (Source: Bangkok post)
- 2. Export restriction : Building on our annual Monitoring and Evaluation of Agricultural Policies we are tracking and assessing the impact of country measures in relation to agri-food production and trade in response to COVID-19 (Source: OECD Policy response to Coronavirus)
- 3. Curfew announced : The government enforced the state of emergency on March 26 until April 30 and imposed a 10pm to 4am curfew on April 3 (Source: Thailand Business News)

### Food Categories by order of Traffic Growth

• Overall, Food category grew a lot in April when Stay-Home was in big trend.

**February VS March** 

- Water category increased a lot as the government was announced the emergency law for COVID-19 beginning of March, which might because many people tried to hold the water to stay at home.
- Recipe & Cooking categories were increasing until April when everyone tend to stay at home, and all restaurants were closed due to government announcement.

### February to March

- During this period, most people tend to purchase (hold) water as the government was announced the emergency law for COVID-19 beginning of March
- Cooking, Recipe and Confectionery and dessert were accounting for most necessary sub-cate respectively.

### March to April

 Confectionery and dessert, Recipe and Cooking was the most top three percent growth during this period. Due to the lockdown period, people were told to stay home, leads those sub-cate into high percent growth. Most people learn how to cook such brownie, organic food while water and wine were appeared less percentage growth.

### April to May

- Some events were re-open as normal, the government was loosen the curfew which lead most people tend to have more activities. With this reason,
   Water, Gourmet and Organic Food were in highest growth.
- While Confectionery and dessert, Recipe and Cooking were seen as latest growth, this is because people are most likely to have food outside rather than cooking at home (COVID's situation was getting better)