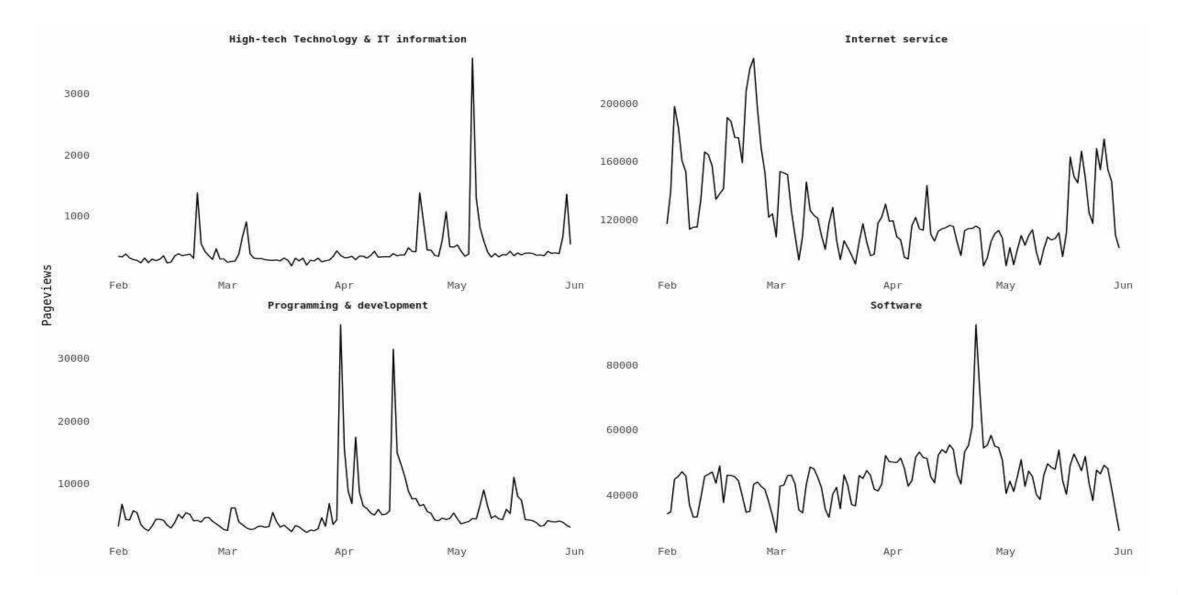

### Some vital situations occurred during the period . . .

- The graph shown that most categories was peak in March 29 especially Finance and Entertainment respectively
- The highest PV of finance was cause by the restriction of exporting mask and eggs
- Due to the restrict of exporting, the government was stimulate people by given 500 Baht per household which may led to a higher financial situation (PV increased)
- As when curfew was announced in the beginning of April, graph was slightly increased but still in Finance and Entertainment categories. This might be because the stay-home trend.
- The lockdown period along with Songkran postponed, the PV was dramatically dropped as the situation was forced people to stay at home.

### Top Traffic-Increased (less-decreased) Auto Categories

- Overall, automobile category decreased in March & April, and started to increase its user volume from May.
- Hyundai kept/increased its user volume in all period.

### Top Traffic-Decreased (less-increased) Auto Categories

• Overall, automobile category decreased in March & April, and started to increase its user volume from May.

February VS March

 Chevrolet decreased its volume a lot as its peak was in February when they announced their business closure in Thailand.

### Top Traffic-Increased Travel Categories

- Overall, Travel Categories were in decreasing trend in March & April, then started to get its volume back from May.
- Even most travel categories decreased in March, Africa categories increased its volume.

### Top Traffic-Decreased (less-increased) Travel Categories

- Overall, Travel Categories were in Decreasing trend in March & April, then started to get its volume back from May.
- APAC countries decreased their volume the most in March as COVID-19 issue occurred from Asian countries.
- Europe countries decreased a lot in April as COVID-19 issue outbroke in European countries.