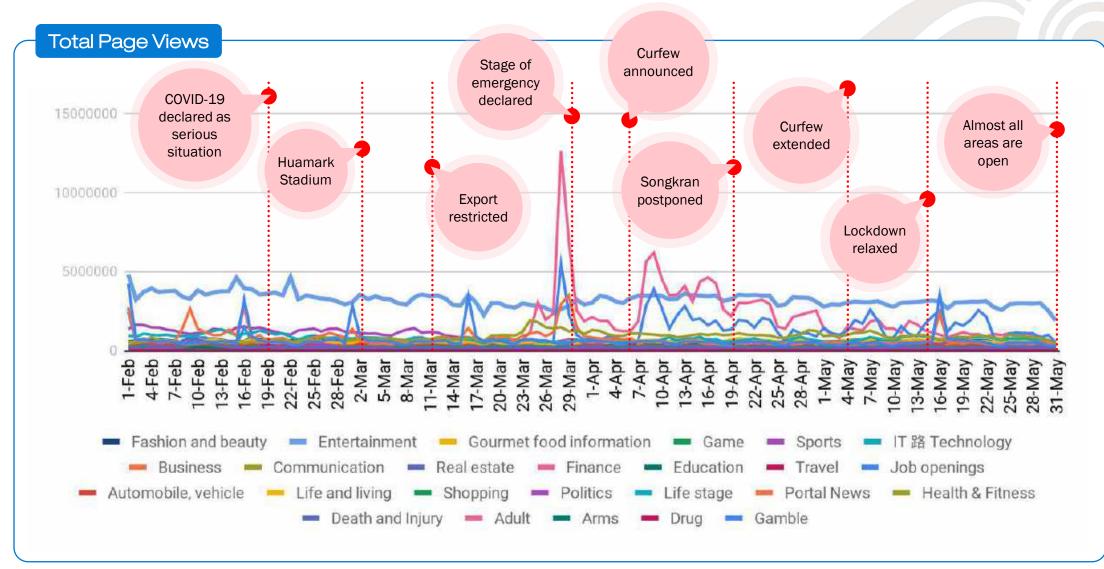

## Insight Total PV Analysis Summary

There are 25 main categories being collected between Feb 1 to May 30, 2020 (reference: <a href="https://console.treasuredata.com/app/jobs/758406243">https://console.treasuredata.com/app/jobs/758406243</a>)

### Some vital situations occurred during the period . . .

- The graph shown that most categories was peak in March 29 especially Finance and Entertainment respectively
- The highest PV of finance was cause by the restriction of exporting mask and eggs
- Due to the restrict of exporting, the government was stimulate people by given 500 Baht per household which may led to a higher financial situation (PV increased)
- As when curfew was announced in the beginning of April, graph was slightly increased but still in Finance and Entertainment categories. This might be because the stay-home trend.
- The lockdown period along with Songkran postponed, the PV was dramatically dropped as the situation was forced people to stay at home.