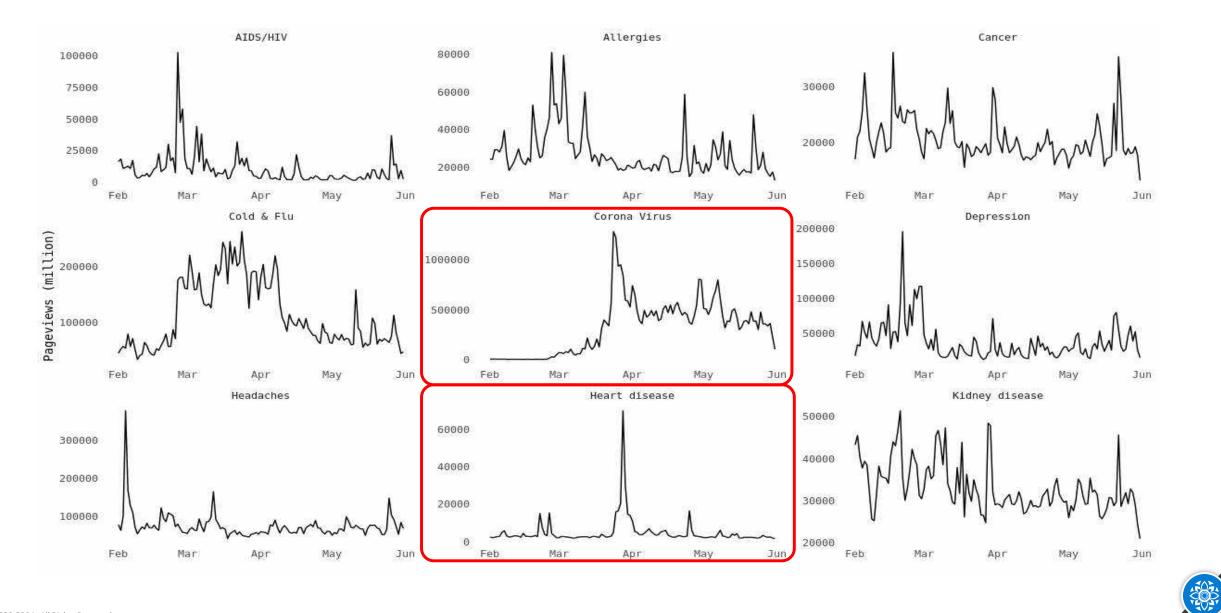

### Health Categories by order of Traffic Growth

- Overall, Health Categories were in flat trend in during COVID-19 period.
- Heart disease, Cold & Flu categories were growing in March & April.

February VS March

Depression category increased its volume in both April & May which was raised as big issue in the country during COVID-19 period.

- \*\* "volume" indicates volume of unique cookie who were interested into each interest categorised listed under the correspond month.
- "Growth x" is calculated by = target month volume / compared month volume (ex. February VS March Growth x = March(target month) volume / February (compared month) volume)
- Moly auto categories with cookie volume ≥ 10,000 in compared month are selected.
   (= categories which had big cookie volume ≥ 10,000 in the first month, but volume dropped a lot in the next month)

### February to March

- As Corona Virus were spread around the world, this situation has made the percent growth up to 46.62% from Feb to March represented the most highest percentage growth of all period. (Note that: The percent growth was high because DMP received heavily traffic from OPPA during March period)
- Followed by heart disease; one of the symptom of coronavirus infection >> led to 3.51 times percent growth in this period.

### April to May

- Because of COVID's situation, most people were faced with depression symptom accounting for 1.05 times percent growth for both period after COVID occured.
- Corona Virus seem to get better during this period.