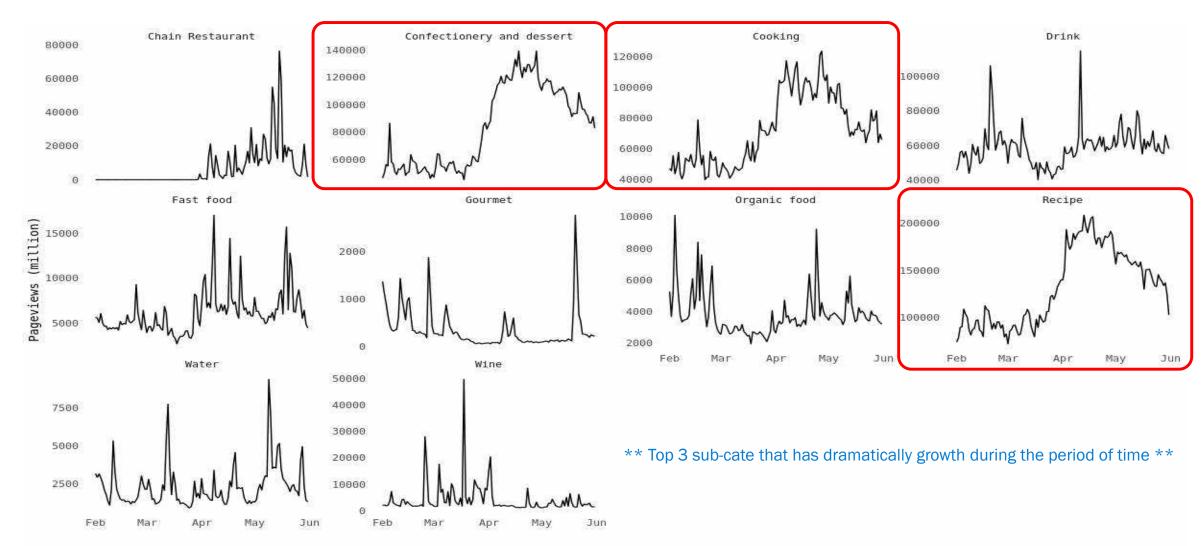

### Food Categories by order of Traffic Growth

• Overall, Food category grew a lot in April when Stay-Home was in big trend.

**February VS March** 

- Water category increased a lot as the government was announced the emergency law for COVID-19 beginning of March, which might because many people tried to hold the water to stay at home.
- Recipe & Cooking categories were increasing until April when everyone tend to stay at home, and all restaurants were closed due to government announcement.

### February to March

- During this period, most people tend to purchase (hold) water as the government was announced the emergency law for COVID-19 beginning of March
- Cooking, Recipe and Confectionery and dessert were accounting for most necessary sub-cate respectively.

### March to April

 Confectionery and dessert, Recipe and Cooking was the most top three percent growth during this period. Due to the lockdown period, people were told to stay home, leads those sub-cate into high percent growth. Most people learn how to cook such brownie, organic food while water and wine were appeared less percentage growth.

### April to May

- Some events were re-open as normal, the government was loosen the curfew which lead most people tend to have more activities. With this reason,
   Water, Gourmet and Organic Food were in highest growth.
- While Confectionery and dessert, Recipe and Cooking were seen as latest growth, this is because people are most likely to have food outside rather than cooking at home (COVID's situation was getting better)