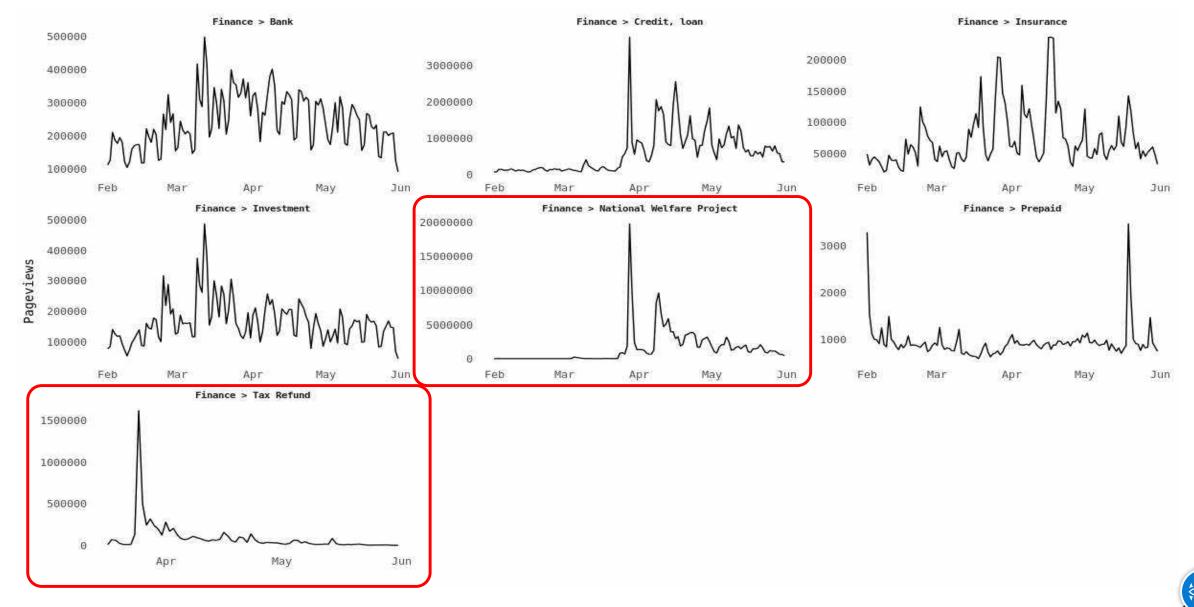

# Finance Categories Analysis Insight Summary

According to the graph (reference: <u>https://console.treasuredata.com/app/jobs/758406243</u>)

- There are mainly two graph peak during March
- Investment and Bank seem to be the highest PV as the situation extended exporting

Analysing each graph . . .

- Finance > National Welfare Project : the graph was peak during April, this is because the government subsidize at least 1500 Baht per household
- Finance > Tax refund : It appeared that most people are redeemed all tax refund before COVID-19 started