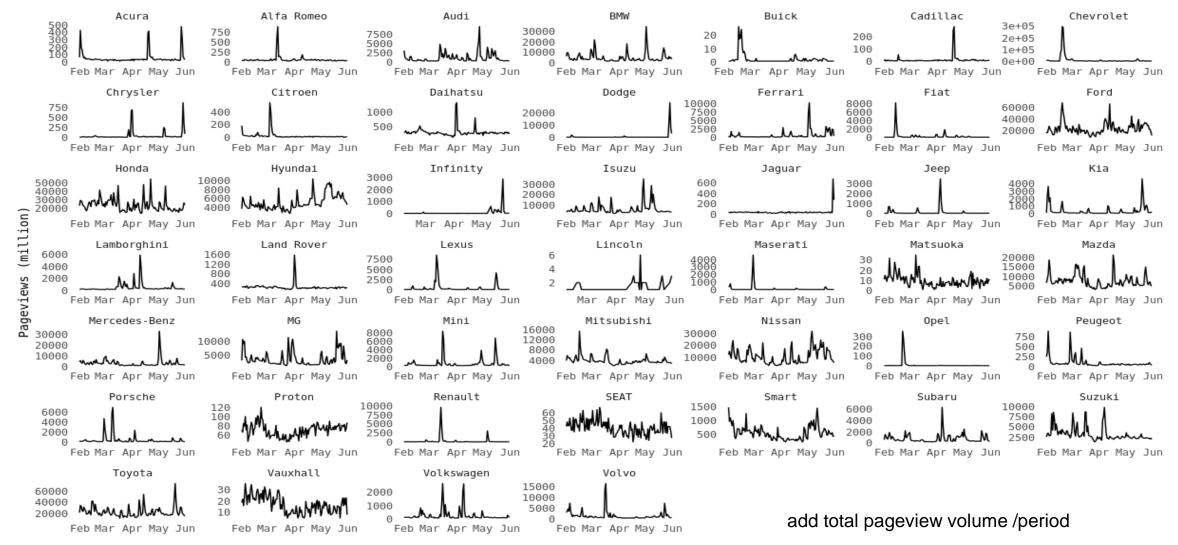

## Daily PV in Time Series for Auto Categories (By Car Brand)

### Top Traffic-Increased (less-decreased) Auto Categories

- Overall, automobile category decreased in March & April, and started to increase its user volume from May.
- Hyundai kept/increased its user volume in all period.

### Top Traffic-Decreased (less-increased) Auto Categories

• Overall, automobile category decreased in March & April, and started to increase its user volume from May.

February VS March

 Chevrolet decreased its volume a lot as its peak was in February when they announced their business closure in Thailand.