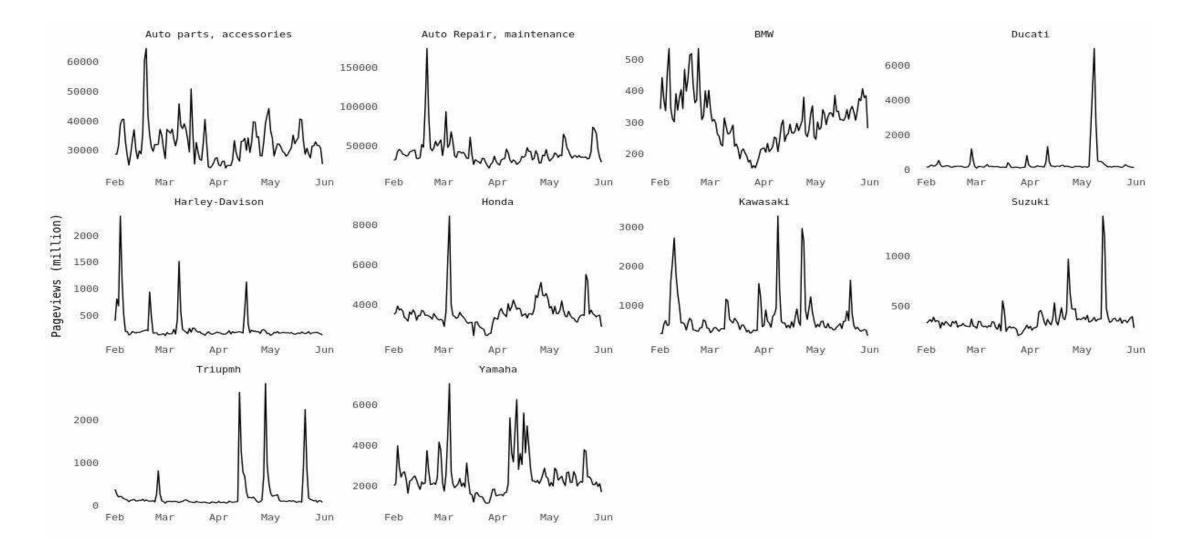

## Daily PV in Time Series for Auto Categories

## Daily PV in Time Series for Auto Categories (By Bike Brand)

### Top Traffic-Increased (less-decreased) Auto Categories

- Overall, automobile category decreased in March & April, and started to increase its user volume from May.
- Hyundai kept/increased its user volume in all period.

Echrugey VC March

- Motorcycle categories are ranked in.
- Accessories & repair / maintenance categories are ranked which might because many people tended to keep their current car rather than buying new car.

### Top Traffic-Decreased (less-increased) Auto Categories

• Overall, automobile category decreased in March & April, and started to increase its user volume from May.

February VS March

 Chevrolet decreased its volume a lot as its peak was in February when they announced their business closure in Thailand.