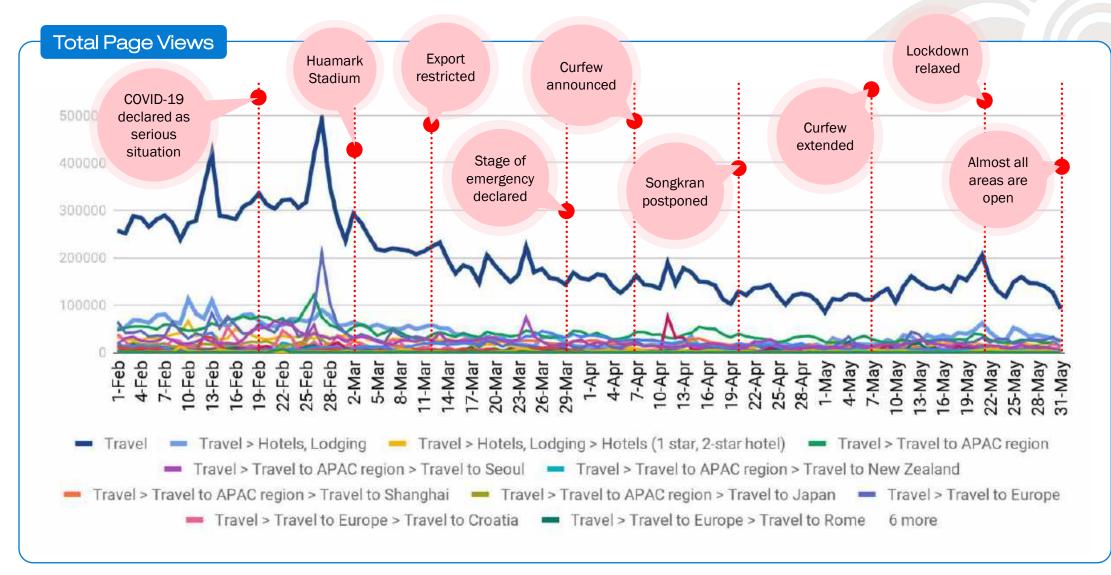

## **OPPA Total Daily PV in Time Series**

## Insight Total PV Analysis Summary

There are 25 main categories being collected between Feb 1 to May 30, 2020 (reference: <a href="https://console.treasuredata.com/app/jobs/758406243">https://console.treasuredata.com/app/jobs/758406243</a>)

### Some vital situations occurred during the period . . .

- The graph shown that most categories was peak in March 29 especially Finance and Entertainment respectively
- The highest PV of finance was cause by the restriction of exporting mask and eggs
- Due to the restrict of exporting, the government was stimulate people by given 500 Baht per household which may led to a higher financial situation (PV increased)
- As when curfew was announced in the beginning of April, graph was slightly increased but still in Finance and Entertainment categories. This might be because the stay-home trend.
- The lockdown period along with Songkran postponed, the PV was dramatically dropped as the situation was forced people to stay at home.

### Real case situation happen in Thailand during COVID-19

- 1. Songkran postponed : The Centre for Covid-19 Situation Administration demanded no water splashing and threatened violators with harsh punishment, amid worries the festival could give fresh impetus to the Covid-19 outbreak (Source: Bangkok post)
- 2. Export restriction : Building on our annual Monitoring and Evaluation of Agricultural Policies we are tracking and assessing the impact of country measures in relation to agri-food production and trade in response to COVID-19 (Source: OECD Policy response to Coronavirus)
- 3. Curfew announced : The government enforced the state of emergency on March 26 until April 30 and imposed a 10pm to 4am curfew on April 3 (Source: Thailand Business News)

### Big Events Related to COVID-19 in Thailand

The government has declared COVID-19 as the most crucial situation in Thailand

Marc

h

Japan, Singapore, China were lockdown  The government declare state of emergency

April

- COVID-19 infection spread at Boxing Stadium Huamark
- Crowd areas were forced to close such as gym and restaurant
- Restriction on exporting eggs and mask

 Songkran festival was postponed

May

- Supermarkets started to re-open with restricted social-distancing
- Curfew 22.00 04.00
- All alcohol were banned 24/7
- Prohibit to travel inout of country

- Curfew was cancelled
- Almost all areas are opened with restricted socialdistancing

June

- Scan check-in/out (Thai-Chana)
- Open phase 4
- Bar remain closed