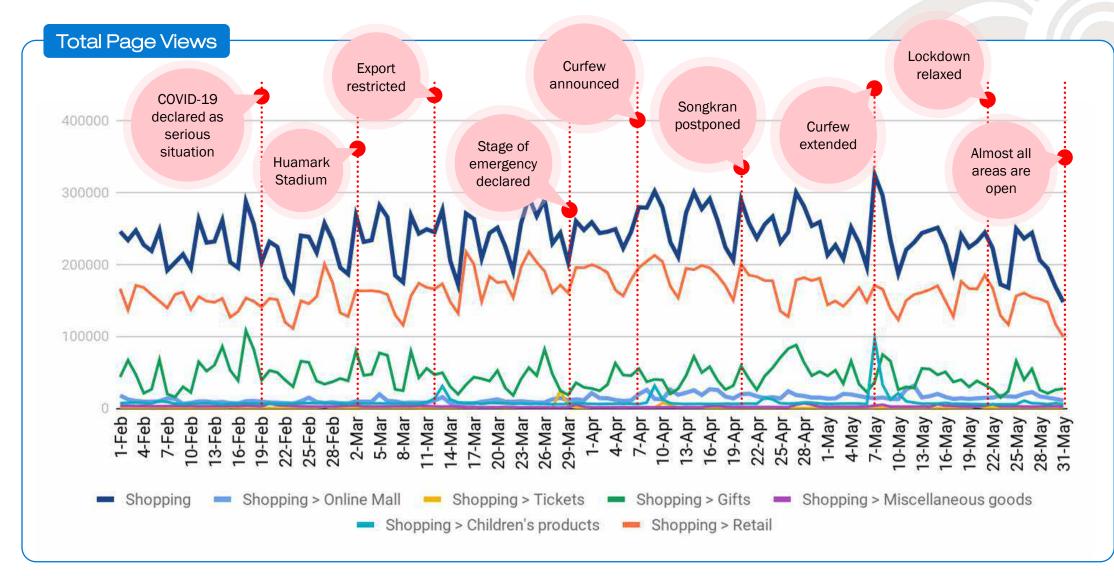

## **OPPA Total Daily PV in Time Series**

### Some vital situations occurred during the period . . .

- The graph shown that most categories was peak in March 29 especially Finance and Entertainment respectively
- The highest PV of finance was cause by the restriction of exporting mask and eggs
- Due to the restrict of exporting, the government was stimulate people by given 500 Baht per household which may led to a higher financial situation (PV increased)
- As when curfew was announced in the beginning of April, graph was slightly increased but still in Finance and Entertainment categories. This might be because the stay-home trend.
- The lockdown period along with Songkran postponed, the PV was dramatically dropped as the situation was forced people to stay at home.

### Real case situation happen in Thailand during COVID-19

- 1. Songkran postponed : The Centre for Covid-19 Situation Administration demanded no water splashing and threatened violators with harsh punishment, amid worries the festival could give fresh impetus to the Covid-19 outbreak (Source: Bangkok post)
- 2. Export restriction : Building on our annual Monitoring and Evaluation of Agricultural Policies we are tracking and assessing the impact of country measures in relation to agri-food production and trade in response to COVID-19 (Source: OECD Policy response to Coronavirus)
- 3. Curfew announced : The government enforced the state of emergency on March 26 until April 30 and imposed a 10pm to 4am curfew on April 3 (Source: Thailand Business News)