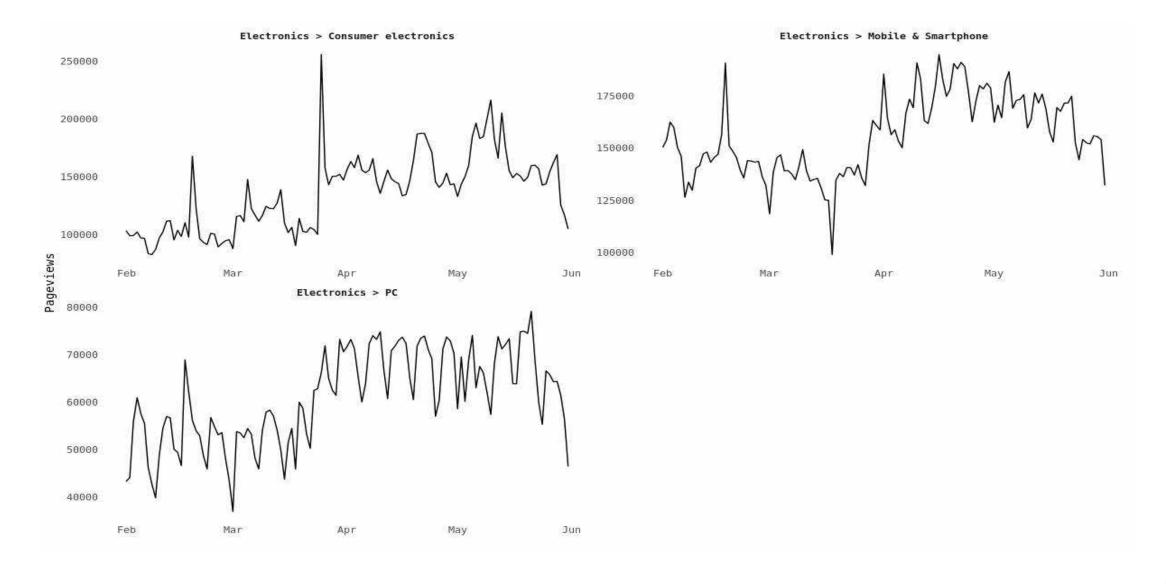

### **Consumer Electronics Categories by order of Traffic Growt**

Overall, Consumer Electronics categories grew a bit in April, but kept flat trend in March & May. 

**February VS March** 

- OTT (such as Netflix, Youtube, Amazon Prime) and Game category increased its volume a lot in March & April when Sta-Home was in big trend.
- Trend of checking hardware devices such as Laptop, Desktop PC, Tablet, TV can be seen in March & April too.

- ※ "volume" indicates volume of unique cookie who were interested into each interest categorised listed under the correspond month.
- **"Growth x**" is calculated by = target month volume / compared month volume (ex. February VS March Growth x = March(target month) volume / February (compared month) volume)
- ※ Only auto categories with cookie volume ≥ 10,000 in compared month are selected. (= categories which had big cookie volume ≥ 10,000 in the first month, but volume dropped a lot in the next month)